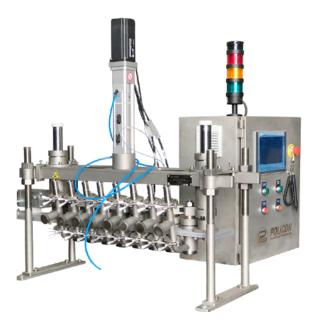

The closed-type ice cream dispenser for OLV line with servo drive

The closed-type ice cream dispenser is intended for dispensing ice cream into waffle cups and is installed on the OLV type line.

## **Features:**

- Lifting/lowering of the dispenser is carried out by a servo drive;
- High dosing accuracy with the possibility of smooth dose correction;
- · Adjustable lifting and lowering stroke of the dispenser;
- 100% filling capacity of the container.

## **Technical Specification:**

| Maximum productivity, pcs / min                                      |
|----------------------------------------------------------------------|
| Dispenser type                                                       |
| Dosing methodTimed, with adjustment by throttles                     |
| Depth of lowering nozzles into cups, mm, no more                     |
| Method of regulating the speed of vertical movement of nozzles Servo |
| Electric cylinder stroke of vertical movement, mm, no more           |
| Working pressure in the pneumatic system, MPa0,50,6                  |
| Overall dimensions, mm:  Length                                      |
| Power grid parameters                                                |
| Weight, net, kg, no more160                                          |