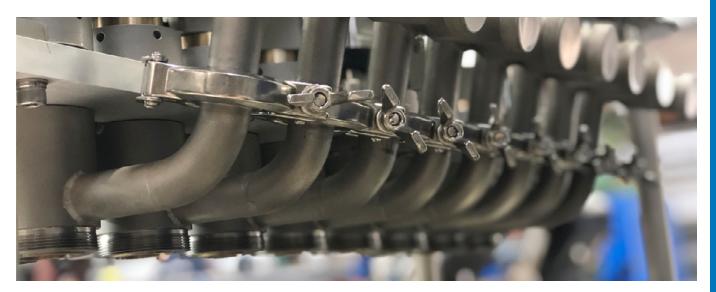

The closed-type ice cream dispenser for OLV line with servo drive

The closed-type ice cream dispenser is intended for dispensing ice cream into waffle cups and is installed on the OLV type line.

## **Features:**

- Lifting/lowering of the dispenser is carried out by a servo drive;
- High dosing accuracy with the possibility of smooth dose correction;
- · Adjustable lifting and lowering stroke of the dispenser;
- 100% filling capacity of the container.