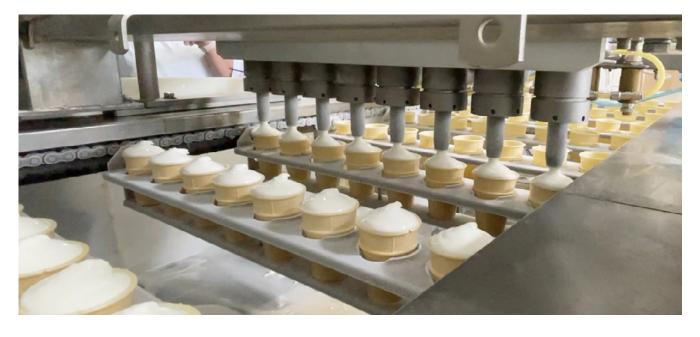

The closed-type ice cream dispenser for OLV line with servo drive

The closed-type ice cream dispenser is intended for dispensing ice cream into waffle cups and is installed on the OLV type line.

## **Features:**

- Lifting/lowering of the dispenser is carried out by a servo drive;
- High dosing accuracy with the possibility of smooth dose correction;
- · Adjustable lifting and lowering stroke of the dispenser;
- 100% filling capacity of the container.