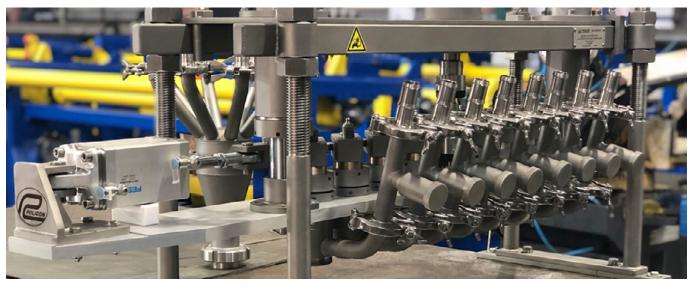

The closed-type ice cream dispenser for OLV line with servo drive

The closed-type ice cream dispenser is intended for dispensing ice cream into waffle cups and is installed on the OLV type line.

## **Features:**

- Lifting/lowering of the dispenser is carried out by a servo drive;
- High dosing accuracy with the possibility of smooth dose correction;
- · Adjustable lifting and lowering stroke of the dispenser;
- 100% filling capacity of the container.

The design of the equipment allows it to be used for joint work with filler input devices manufactured by JSCo «Policon» (ingredient feeder, jam filling station, ice cream and chocolate mixer).

At the request of the customer, it is supplied with a set of nozzles for introducing fillers (homogeneous) into the ice cream stream.