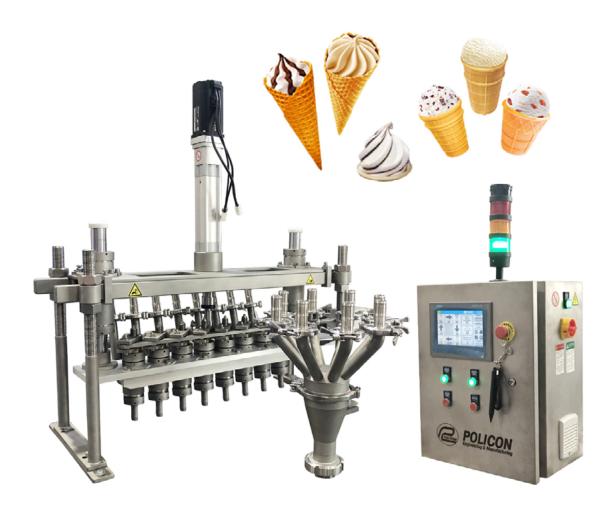

The closed-type ice cream dispenser for OLV line with servo drive

The closed-type ice cream dispenser is intended for dispensing ice cream into waffle cups and is installed on the OLV type line.

## **Features:**

- Lifting/lowering of the dispenser is carried out by a servo drive;
- High dosing accuracy with the possibility of smooth dose correction;
- · Adjustable lifting and lowering stroke of the dispenser;
- 100% filling capacity of the container.

The design of the equipment allows it to be used for joint work with filler input devices manufactured by JSCo «Policon» (ingredient feeder, jam filling station, ice cream and chocolate mixer).

At the request of the customer, it is supplied with a set of nozzles for introducing fillers (homogeneous) into the ice cream stream.

## **Technical Specification:**

| Maximum productivity, pcs / min                                      |
|----------------------------------------------------------------------|
| Dispenser type                                                       |
| Dosing methodTimed, with adjustment by throttles                     |
| Depth of lowering nozzles into cups, mm, no more                     |
| Method of regulating the speed of vertical movement of nozzles Servo |
| Electric cylinder stroke of vertical movement, mm, no more           |
| Working pressure in the pneumatic system, MPa0,50,6                  |
| Overall dimensions, mm:  Length                                      |
| Power grid parameters                                                |
| Weight, net, kg, no more160                                          |