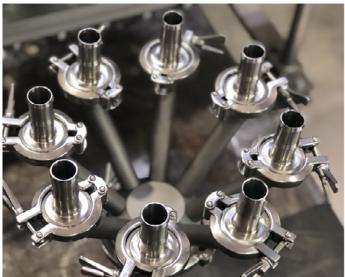

The design of the equipment allows it to be used for joint work with filler input devices manufactured by JSCo «Policon» (ingredient feeder, jam filling station, ice cream and chocolate mixer).

At the request of the customer, it is supplied with a set of nozzles for introducing fillers (homogeneous) into the ice cream stream.