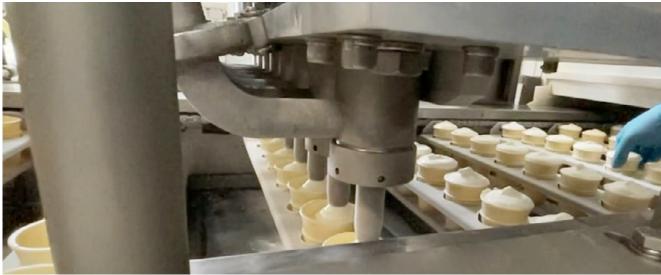

The closed-type ice cream dispenser for OLV line with servo drive

The closed-type ice cream dispenser is intended for dispensing ice cream into waffle cups and is installed on the OLV type line.

## **Features:**

- Lifting/lowering of the dispenser is carried out by a servo drive;
- High dosing accuracy with the possibility of smooth dose correction;
- · Adjustable lifting and lowering stroke of the dispenser;
- 100% filling capacity of the container.