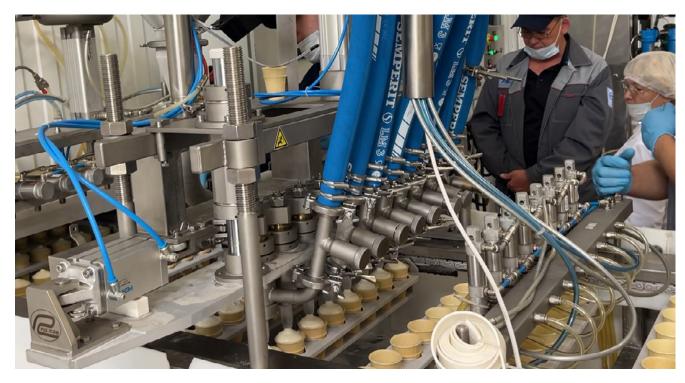

The closed-type ice cream dispenser for OLV line with servo drive

The closed-type ice cream dispenser is intended for dispensing ice cream into waffle cups and is installed on the OLV type line.

The design of the equipment allows it to be used for joint work with filler input devices manufactured by JSCo «Policon» (ingredient feeder, jam filling station, ice cream and chocolate mixer).

At the request of the customer, it is supplied with a set of nozzles for introducing fillers (homogeneous) into the ice cream stream.