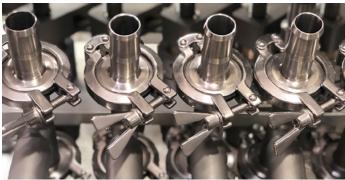

The closed-type ice cream dispenser for OLV line with servo drive

The closed-type ice cream dispenser is intended for dispensing ice cream into waffle cups and is installed on the OLV type line.

The design of the equipment allows it to be used for joint work with filler input devices manufactured by JSCo «Policon» (ingredient feeder, jam filling station, ice cream and chocolate mixer).

At the request of the customer, it is supplied with a set of nozzles for introducing fillers (homogeneous) into the ice cream stream.