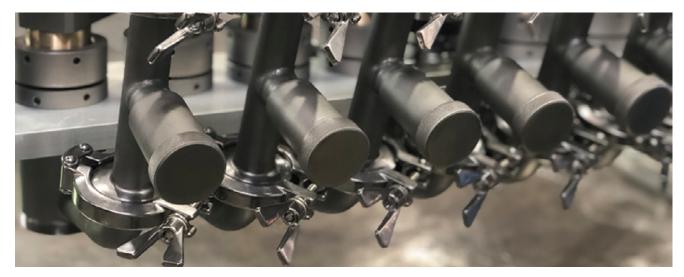

## **Features:**

- Lifting/lowering of the dispenser is carried out by a servo drive;
- High dosing accuracy with the possibility of smooth dose correction;
- · Adjustable lifting and lowering stroke of the dispenser;
- 100% filling capacity of the container.

## **Technical Specification:**

| Maximum productivity, pcs / min                                      |
|----------------------------------------------------------------------|
| Dispenser type                                                       |
| Dosing methodTimed, with adjustment by throttles                     |
| Depth of lowering nozzles into cups, mm, no more                     |
| Method of regulating the speed of vertical movement of nozzles Servo |
| Electric cylinder stroke of vertical movement, mm, no more           |
| Working pressure in the pneumatic system, MPa0,50,6                  |
| Overall dimensions, mm:  Length                                      |
| Power grid parameters                                                |
| Weight, net, kg, no more160                                          |